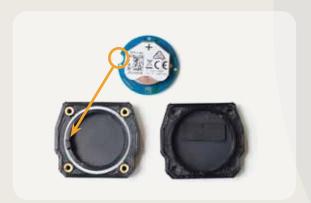

## Mounting Instructions

**1. Battery:** Place the batteries in the cover according to the correct polarization direction as shown in the provided image.

**2. Cover Assembly:** Fit the circuit board with the lower part of the cover, aligning it with the arrow in the image. Tighten the screws to ensure the cover is secure.